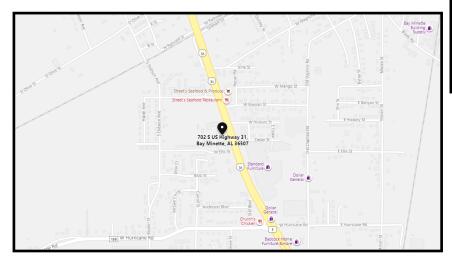

Adam J. Metcalfe, SIOR

Post Office Box 2903, Mobile, AL 36652

(P) 251-432-2600 (C) 251-610-0069

adam@metcalfeco.com www.metcalfeco.com

Location: 702 S. U.S. Highway 31

Bay Minette, AL

Building Size: 2,750 square feet